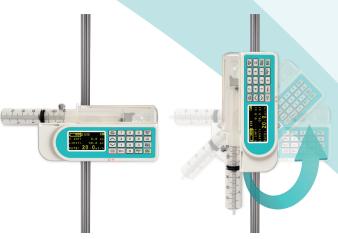

Proudly Canadian!

## **FEATURES**

- Tailored docking station with centralized charging, available in 2, 4 and 6 modules.
- Recognize 5 ml, 10 ml, 20/30 ml, and 50/60 ml syringes from major brands automatically (open system).
- Wide range of flow rate from 0.1 to 1000 ml/h.
- Flexible infusion modes: ml/h, time/volume and weigh mode.
- Enhance safety by using drug library, reduce the risk of over dose, memory can store up to 120 drug dosing protocols.
- Full alarm protection.
- Lithium battery powers the pump up to 24 hours.



Rotate 90 degrees for different drug treatments





## PRODUCT SPECIFICATIONS

| Infusion Rate Range  | 5 ml syringe                                                                                                                                                   |
|----------------------|----------------------------------------------------------------------------------------------------------------------------------------------------------------|
| Flow Rate Increments | 0.1-100 ml/h at 0.1 ml/h increments<br>101-1000 ml/h at 1ml/h increments                                                                                       |
| Infusion Modes       | ml/h volume/time<br>drug library patient weight