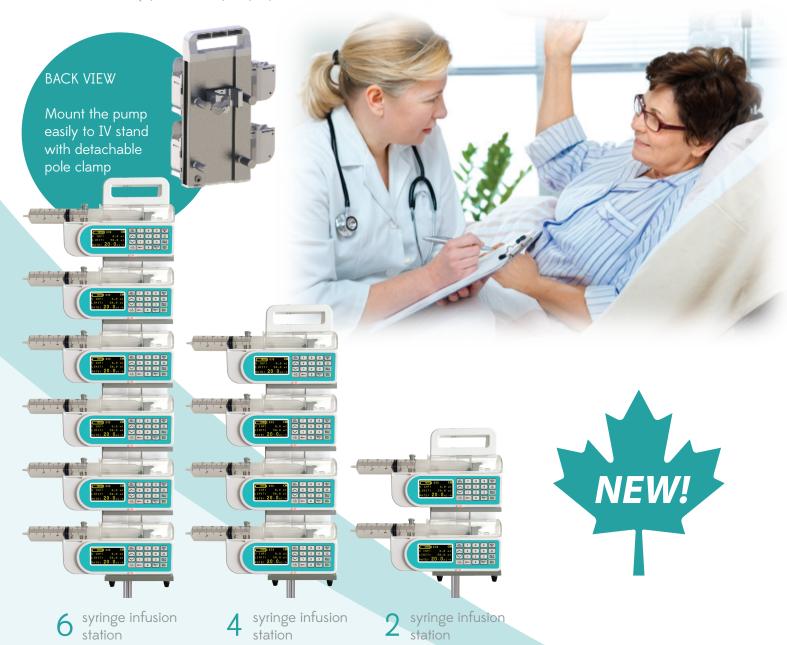

## **FEATURES**

- Tailored docking station with centralized charging, available in 2, 4 and 6 modules.
- Recognize 5 ml, 10 ml, 20/30 ml, and 50/60 ml syringes from major brands automatically (open system).
- Wide range of flow rate from 0.1 to 1000 ml/h.
- Flexible infusion modes: ml/h, time/volume and weigh mode.
- Enhance safety by using drug library, reduce the risk of over dose, memory can store up to 120 drug dosing protocols.
- Full alarm protection.
- Lithium battery powers the pump up to 24 hours.